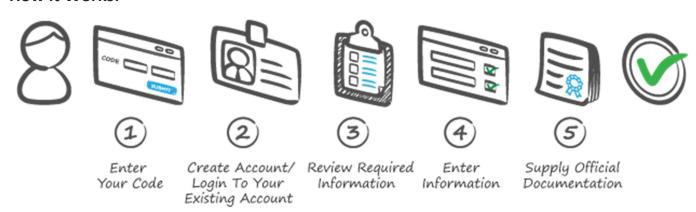

## **Arkansas State University**

### **Admissions**

Required Qualifications for Your Program



#### **ATTENTION Students:**

We've partnered with Verified Credentials, Inc. to help you supply the <u>required</u> qualifications for your program. To get started, carefully follow the instruction below:

#### **How it Works:**



### **IMPORTANT** – Use the CODE below to get started:

| Program:                      | Code:       |
|-------------------------------|-------------|
| Background Check – Admissions | CCMMJ-26642 |

# **GET STARTED NOW at:**

https://scholar.verifiedcredentials.com/arkansasstate

For Best Results - Use a laptop or desktop computer to complete this process.